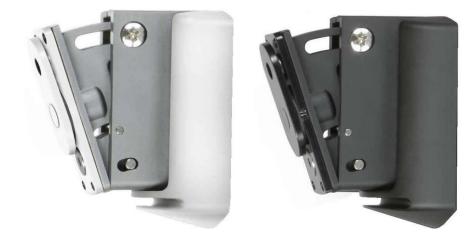

## WALL MOUNT BRACKET FOR THE BSP125 (black and white)

Easily mount the BSP125B or BSP125W on the wall or ceiling with Bluesound Professional's WM125. Simply mount and position the speaker as required.

Precision engineered with high-grade materials to perfectly match the BSP125, the WM125 can be mounted vertically or horizontally and uses a tilt-and-swivel design that allows you to place and lock the speaker at the optimal angle for enhanced sound quality.

Even when mounted, cable management with the WM125 is simple with free and easy access to any connection you need.

Custom-made to fi t the Bluesound BSP125 speaker 360° rotation for vertical or horizontal speaker placement Tilts up to 15 degrees with 40-degrees of swivel action. Available in black and white finishes to match the BSP125B or BSP125W